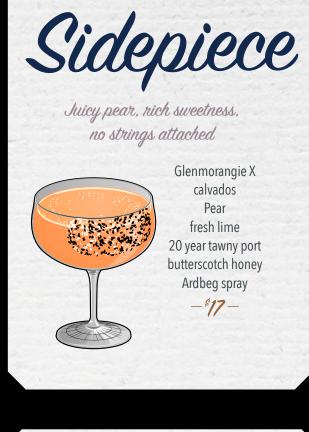

y operation.









Highball

*druy & nefreshing* Suntory Toki Whisky Monkey Shoulder Blended Malt Barley Tea Sherry House Club Soda

Bubbly, rich nut + barley,

Japanese-Style Peanuts\*  $-\frac{*15}{5}$ 

\*CONTAINS GLUTEN



Fresh citrus & smoke, dark fruit, lively spice

Lime Leaf Mezcal Unión Rucolino Amaro Martini & Rossi Rubino Pomegranate Lime juice -\*16 -





flavor combinations



A sophisticated, European-style sour with sultry spice, dark fruit & dry herbs

> Blackberry Botanist Gin Suze La Copa Fino Vermouth herbed cinnamon syrup lemon egg white\*

> > -\$16-

Redcurrant Fix

This lively, balanced & fruitforward cocktail transforms simple into extraordinary

> Tanqueray No. TEN Cocchi Americano Rosa redcurrant cordial Yuzu Blend pink peppercorn

-\$16-

NO ARV. AVAILABLE





Rich, earthy sweetness & complexity, balanced with tart citrus, herbs & spices

Milagro Reposado tequila spiced pear beet maple lime absinthe aromatic foam

-\$16-





Aperitivo Select Strawberry rhubarb pineapple lemon \$15-NO A.B.V.





Velvety whiskey notes, dark fruit, tart & floral cherry, quenching Tullamore D.E.W. Irish Whiskey Green Tea Stone Fruit Eau de Vie

Cherry blossom raspberry honey Verjus

-\$16-

Refreshing Beverages to battle the

eternal summer of the Sonoran Desert

Watermelon Sundae

Fresh watermelon, tangy bitter, earthy acidity Hendrick's Gin

> Bonal **Fortified Watermelon** Watermelon granita Cucumber

> > -\$16-



Forbidden Love Bright, tangy plum, vanilla, spice, fruity acidity Kikori Rice Whiskey Joto Umeshu Sake Lacto plum Benedictine

Yuzu + lemon Ango