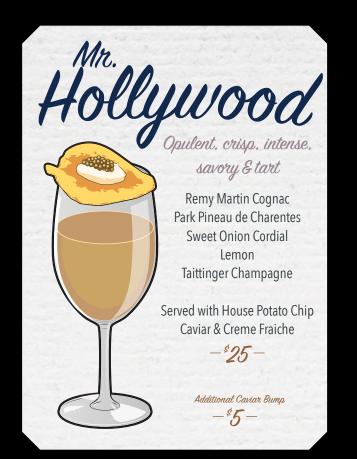

Phoenix belongs in the conversation as one of America's great cocktail landscapes. Though we draw inspiration from international influences, we have roots in both in Phoenix and Tucson, so we stock local products whenever feasible.

Our wine and beer selection is carefully curated to provide an exciting, unique experience for our guests without taking the focus away from our spirit & cocktail offerings. Please note that we are committed to offering low & no a.b.v. options for our guests and some of our cocktails can be enjoyed in non-alcoholic versions. These are notated when available at the bottom of each drink description. 5600

5

6/02

We will always seek to operate with best practices in mind, with attention to technique, mise en place, design, and technological advances. That being said, we also understand that bars leave quite the ecological footprint. As a result, we strive to minimize this footprint by being environmentally thoughtful and using compostable or biodegradable disposable products as well as implementing recycling and reuse practices for our bar's daily operation.

Highball

*druy & nefreshing* Suntory Toki Whisky Monkey Shoulder Blended Malt Barley Tea Sherry House Club Soda

Bubbly, rich nut + barley,

Japanese-Style Peanuts\*  $-\frac{*15}{5}$ 

\*CONTAINS GLUTEN

Fresh citrus & smoke, dark fruit, lively spice

Lime Leaf Mezcal Unión Rucolino Amaro Martini & Rossi Rubino Pomegranate Lime juice -\*16 -

flavor combinations

A sophisticated, European-style sour with sultry spice, dark fruit & dry herbs

> Blackberry Botanist Gin Suze La Copa Fino Vermouth herbed cinnamon syrup lemon egg white\*

> > -\$16-

Redcurrant Fix

This lively, balanced & fruitforward cocktail transforms simple into extraordinary

> Tanqueray No. TEN Cocchi Americano Rosa redcurrant cordial Yuzu Blend pink peppercorn

-\$16-

NO ARV. AVAILABLE

Rich, earthy sweetness & complexity, balanced with tart citrus, herbs & spices

Milagro Reposado tequila spiced pear beet maple lime absinthe aromatic foam

-\$16-

Aperitivo Select Strawberry rhubarb pineapple lemon \$15-NO A.B.V.

Velvety whiskey notes, dark fruit, tart & floral cherry, quenching Tullamore D.E.W. Irish Whiskey Green Tea Stone Fruit Eau de Vie

Cherry blossom raspberry honey Verjus

-\$16-

Refreshing Beverages to battle the

eternal summer of the Sonoran Desert

Watermelon Sundae

Fresh watermelon, tangy bitter, earthy acidity Hendrick's Gin

> Bonal **Fortified Watermelon** Watermelon granita Cucumber

> > -\$16-

Forbidden Love Bright, tangy plum, vanilla, spice, fruity acidity Kikori Rice Whiskey Joto Umeshu Sake Lacto plum Benedictine

Yuzu + lemon Angostura

-\$17-

Cocktails presented in a classic, elegant style

Rich, floral, complex, devious

Marigold-infused Eagle Rare Amaro Montenegro Benedictine Angostura Bitters Saffron Bitters

-\$17-Turn in the coin to the

bar on your next visit for something unexpected!

Luscious cocoa & coconut, dried fruit + herbal spice, Dry finish. Quite simply unlike any "chocotini"

> Abasolo Ancestral Corn Whisky Sonicated Wild Cacao Damiana + Vanilla **Chocolate Bitters** Coconut Sea Salt

> > -\$18-

-\$16-

Patron Sherry Cask Añejo Espresso Bean Cappelletti Lustau Vermut Rojo Amaro Nonino Lemon Essence -\$18-

Complex, indulgent sips featuring intriguing flavors

An alluring, bottled blend of liqueurs, fine wines, citrus, & tea, clarified in traditional fashion with milk for texture & softness. For 2 to 4 guests.

Brass M Pocket

Refined & Elegant, yet boldly crisp & floral

Quebranta Pisco Linie Aquavit Manzanilla Sherry Chamomile lemon apple egg white

-\$16-

Approachable smoke, bright melon & citrus, bitter almond

Lime Leaf Mezcal Unión Japanese Melon Amontillado Sherry Luxardo Bitter Bianco Lemon Orgeat —\$17 —

of exotic flavors & spices

A velvety, tiki-style refreshment full of unusual & familiar flavors

> Old Forester Signature Bourbon LR Overproof Rum mix cascara cordial vanilla passionfruit clarified L.G.O. cardamom creole bitters

> > -\$16-

Chaotic Good Cooling turmeric, silky coconut, bold rum, tangy citrus. Amrut Old Port Rum of India Smith & Cross Jamaican Rum Heirloom Pineapple Amaro Chai Sotol Golden Milk Syrup Sour Orange Guava -\*16-