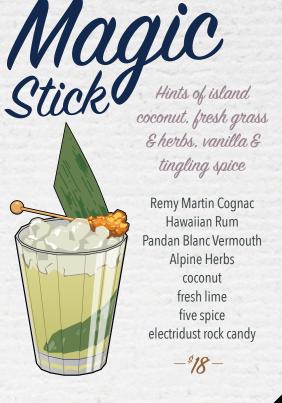

# COGNAC

Augier L'Océanique \$/4 Delamain Pale & Dry XO \$30 Hennessy VSOP \$20 Hennessy XO \$45 Maison Rouge VSOP \$7 Jean Fillioux C.E.P. \$20 Martell Cordon Bleu \$32 Park Borderies Mizunara \$/7 Pierre Ferrand 1840 \$/6 Pierre Ferrand Ambre \$/9 Remy Martin \$/2 Remy Martin XO \$33