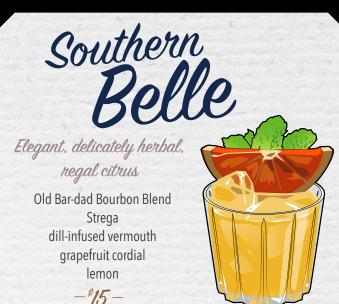

Rich, earthy sweetness & complexity, balanced with tart citrus, herbs & spices

Milagro Reposado tequila spiced pear beet maple lime absinthe aromatic foam

-\$16-

Aperitivo Select Strawberry rhubarb pineapple lemon \$15-NO A.B.V.