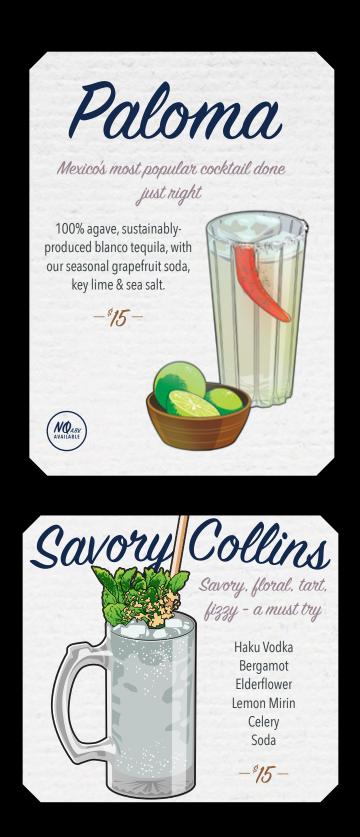

unique experience for our guests without taking the focus away from our spirit & cocktail offerings. Please note that we are committed to offering low & no a.b.v. options for our guests and some of our cocktails can be enjoyed in non-alcoholic versions. These are notated when available at the bottom of each drink description. 5600

5

6/02

We will always seek to operate with best practices in mind, with attention to technique, mise en place, design, and technological advances. That being said, we also understand that bars leave quite the ecological footprint. As a result, we strive to minimize this footprint by being environmentally thoughtful and using compostable or biodegradable disposable products as well as implementing recycling and reuse practices for our bar's daily operation.









Highball

*druy & nefreshing* Suntory Toki Whisky Monkey Shoulder Blended Malt Barley Tea Sherry House Club Soda

Bubbly, rich nut + barley,

Japanese-Style Peanuts\*  $-\frac{*15}{5}$ 

\*CONTAINS GLUTEN



Fresh citrus & smoke, dark fruit, lively spice

Lime Leaf Mezcal Unión Rucolino Amaro Martini & Rossi Rubino Pomegranate Lime juice -\*16 -





flavor combinations



A sophisticated, European-style sour with sultry spice, dark fruit & dry herbs

> Blackberry Botanist Gin Suze La Copa Fino Vermouth herbed cinnamon syrup lemon egg white\*

> > -\$16-

Redcurrant Fix

This lively, balanced & fruitforward cocktail transforms simple into extraordinary

> Tanqueray No. TEN Cocchi Americano Rosa redcurrant cordial Yuzu Blend pink peppercorn

-\$16-

NO ARV. AVAILABLE





Rich, earthy