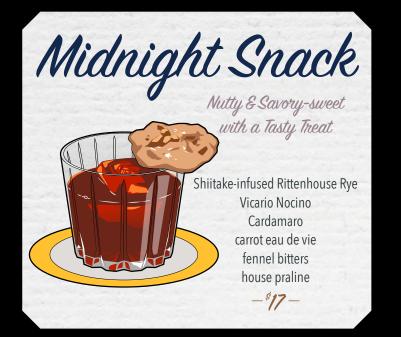

Yuzu + lemon Angostura

-\$17-

Cocktails presented in a classic, elegant style

Rich, floral, complex, devious

Marigold-infused Eagle Rare Amaro Montenegro Benedictine Angostura Bitters Saffron Bitters

-\$17-Turn in the coin to the