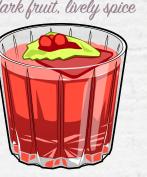

Highball

*druy & nefreshing* Suntory Toki Whisky Monkey Shoulder Blended Malt Barley Tea Sherry House Club Soda

Bubbly, rich nut + barley,

Japanese-Style Peanuts\*  $-\frac{*15}{5}$ 

\*CONTAINS GLUTEN

Fresh citrus & smoke, dark fruit, lively spice

Lime Leaf Mezcal Unión Rucolino Amaro Martini & Rossi Rubino Pomegranate Lime juice -\*16 -

flavor combinations

A sophisticated, European-style sour with sultry spice, dark fruit & dry herbs

> Blackberry Botanist Gin Suze La Copa Fino Vermouth herbed cinnamon syrup lemon egg white\*