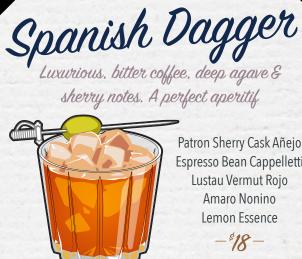

> > -\$18-

-\$16-

Patron Sherry Cask Añejo Espresso Bean Cappelletti Lustau Vermut Rojo Amaro Nonino Lemon Essence -\$18-

Complex, indulgent sips featuring intriguing flavors

An alluring, bottled blend of liqueurs, fine wines, citrus, & tea, clarified in traditional fashion with milk for texture & softness. For 2 to 4 guests.