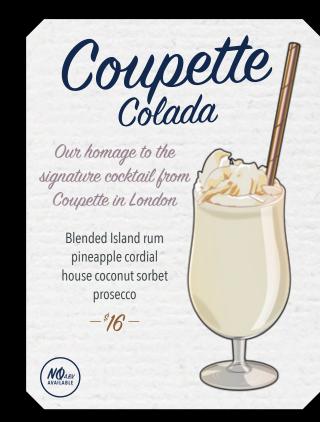

Phoenix belongs in the conversation as one of America's great cocktail landscapes. Though we draw inspiration from international influences, we have roots in both in Phoenix and Tucson, so we stock local products whenever feasible.

Our wine and beer selection is carefully curated to provide an exciting, unique experience for our guests without taking the focus away from our spirit & cocktail offerings. Please note that we are committed to offering low & no a.b.v. options for our guests and some of our cocktails can be enjoyed in non-alcoholic versions. These are notated when available at the bottom of each drink description. 5600

5

6/02

We will always seek to operate with best practices in mind, with attention to technique, mise en place, design, and technological advances. That being said, we also understand that bars leave quite the ecological footprint. As a result, we strive to minimize this footprint by being environmentally thoughtful and using compostable or biodegradable disposable products as well as implementing recycling and reuse practices for our bar's daily operation.

Highball

*druy & nefreshing* Suntory Toki Whisky Monkey Shoulder Blended Malt Barley Tea Sherry House Club Soda

Bubbly, rich nut + barley,

Japanese-Style Peanuts\*  $-\frac{*15}{5}$ 

\*CONTAINS GLUTEN

Fresh citrus & smoke, dark fruit, lively spice

Lime Leaf Mezcal Unión Rucolino Amaro Martini & Rossi Rubino Pomegranate Lime juice -\*16 -

flavor combinations

A sophisticated, European-style sour with sultry spice, dark fruit & dry herbs

> Blackberry Botanist Gin Suze La Copa Fino Vermouth herbed cinnamon syrup lemon egg white\*

> > -\$16-

Redcurrant Fix

This lively, balanced & fruitforward cocktail transforms simple into extraordinary

> Tanqueray No. TEN Cocchi Americano Rosa redcurrant cordial Yuzu Blend pink peppercorn

-\$16-

NO ARV. AVAILABLE

Rich, earthy sweetness & complexity, balanced with tart citrus, herbs & spices

Milagro Reposado tequila spiced pear beet maple lime absinthe aromatic foam

-\$16-

Aperitivo Select Strawberry rhubarb pineapple lemon \$15-NO A.B.V.

Velvety whiskey notes, dark fruit, tart & floral cherry, quenching Tullamore D.E.W. Irish Whiskey Green Tea Stone Fruit Eau de Vie

Cherry blossom raspberry honey Verjus

-\$16-

Refreshing Beverages to battle the

eternal summer of the Sonoran Desert

Watermelon Sundae

Fresh watermelon, tangy bitter, earthy acidity Hendrick's Gin

> Bonal **Fortified Watermelon** Watermelon granita Cucumber

> > -\$16-

Forbidden Love Bright, tangy plum, vanilla, spice, fruity acidity Kikori Rice Whiskey Joto Umeshu Sake Lacto plum Benedictine

Yuzu + lemon Angostura

-\$17-

Cocktails presented in a classic, elegant style

Rich, floral, complex, devious

Marigold-infused Eagle Rare Amaro Montenegro Benedictine Angostura Bitters Saffron Bitters

-\$17-Turn in the coin to the

bar on your next visit for something unexpected!

Luscious cocoa & coconut, dried fruit + herbal spice, Dry finish. Quite simply unlike any "chocotini"

> Abasolo Ancestral Corn Whisky Sonicated Wild Cacao Damiana + Vanilla **Chocolate Bitters** Coconut Sea Salt

> > -\$18-

-\$16-

Patron Sherry Cask Añejo Espresso Bean Cappelletti Lustau Vermut Rojo Amaro Nonino Lemon Essence -\$18-

Complex, indulgent sips featuring intriguing flavors

An alluring, bottled blend of liqueurs, fine wines, citrus, & tea, clarified in traditional fashion with milk for texture & softness. For 2 to 4 guests.

Brass M Pocket

Refined & Elegant, yet boldly crisp & floral

Quebranta Pisco Linie Aquavit Manzanilla Sherry Chamomile lemon apple egg white

-\$16-

Approachable smoke, bright melon & citrus, bitter almond

Lime Leaf Mezcal Unión Japanese Melon Amontillado Sherry Luxardo Bitter Bianco Lemon Orgeat —\$17 —

of exotic flavors & spices

A velvety, tiki-style refreshment full of unusual & familiar flavors

> Old Forester Signature Bourbon LR Overproof Rum mix cascara cordial vanilla passionfruit clarified L.G.O. cardamom creole bitters

> > -\$16-

Chaotic Good Cooling turmeric, silky coconut, bold rum, tangy citrus. Amrut Old Port Rum of India Smith & Cross Jamaican Rum Heirloom Pineapple Amaro Chai Sotol Golden Milk Syrup Sour Orange Guava -\*16-